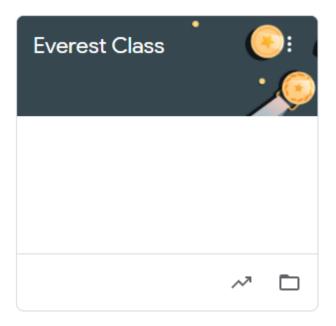

They should see a page that looks like this:

The email is: firstname.surname@st-laurence.derbyshire.sch.uk

The password is: Student123 (please note the S is a capital letter)

When logged in you should see this page (it will show whatever class your child is in):

If you click on the class name it will take you through to the class page.

I suggest using the internet browser Google Chrome, this seems to support Google Classroom best.

If you have any other questions, please email your child's class teacher or myself (<a href="mailto:peter.hallam@st-laurence.derbyshire.sch.uk">peter.hallam@st-laurence.derbyshire.sch.uk</a>) and we will do our best to help.