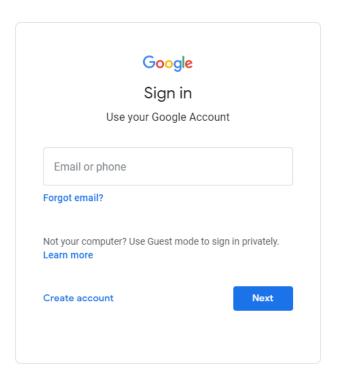

They should see a page that looks like this:

The email is: firstname.surname@st-laurence.derbyshire.sch.uk

The password is: Student123 (please note the S is a capital letter)

When logged in you should see this page (it will show whatever class your child is in):